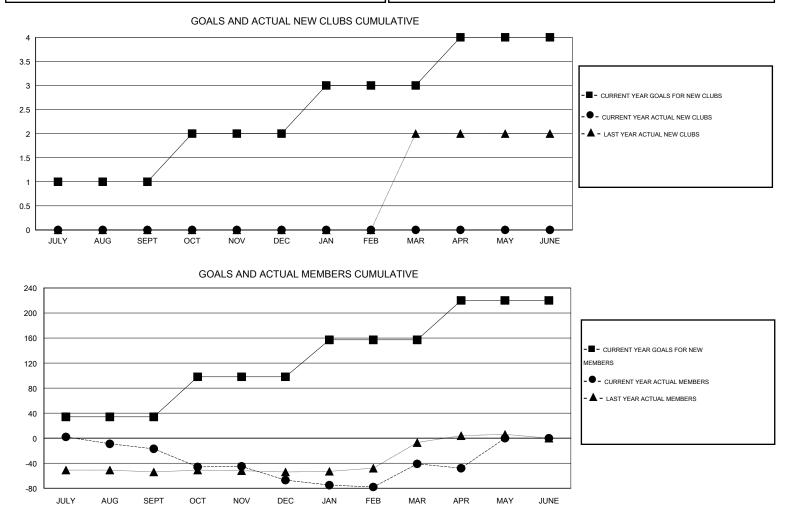

## LOCATION CALIFORNIA

GMT CA 1

| Clubs<br>RESULTS FOR 2013-2014 |   |   |   |   | Members<br>RESULTS FOR 2013-2014 |    |    |    |     |
|--------------------------------|---|---|---|---|----------------------------------|----|----|----|-----|
|                                |   |   |   |   |                                  |    |    |    |     |
| JULY/AUG/SEPT                  | 1 | 0 | 0 | 0 | JULY/AUG/SEPT                    | 34 | 60 | 77 | -17 |
| OCT/NOV/DEC                    | 1 | 0 | 0 | 0 | OCT/NOV/DEC                      | 64 | 19 | 69 | -50 |
| JAN/FEB/MAR                    | 1 | 0 | 0 | 0 | JAN/FEB/MAR                      | 59 | 61 | 35 | 26  |
| APR/MAY/JUNE                   | 1 | 0 | 0 | 0 | APR/MAY/JUNE                     | 63 | 10 | 17 | -7  |

| DROPPED CLUBS: 0 | 29 CLUBS OF 43 ADDED 1 OR MORE<br>NEW MEMBERS | GENDER DISTRIBUTION   |              |  |
|------------------|-----------------------------------------------|-----------------------|--------------|--|
|                  |                                               | MALE                  | 771 (61.34%) |  |
|                  | =                                             | FEMALE                | 486 (38.66%) |  |
| DROPPED MEMBERS  |                                               |                       |              |  |
| DECEASED 21      | CLICK HERE FOR HEALTH                         |                       | 100          |  |
| CLUB CANCELLED 0 | ASSESSMENT DATA                               | FAMILY UNIT MEMBERS   | 132          |  |
| OTHER 177        |                                               | HEAD OF HOUSEHOLD     | 63           |  |
| TOTAL 198        | -                                             | NON-HEAD OF HOUSEHOLD | o 69         |  |